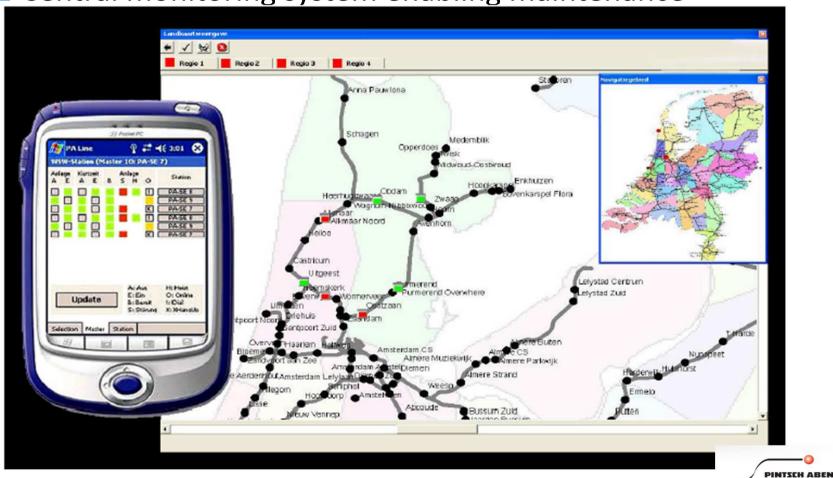

## Point heating systems for railway

- Electrical point heating
  - Elektrische Weichenheizung;
- Gas-infrared point heating based on natural gas/propane;
  - Gas weichenheizung mit Erdgas oder Propan
- Passive Geothermal system
  - Passive Geothermie



Natural gas/propane:

- 1000W/m
Main applications:
Wichtigste Anwendung:
High Snow areas (Alps)
Gebiete mit sehr viel
Schneefall (Alpengebiet)

PINTSCH ABEN: SAC



Electrical energy:

- 250-600W/m Main application: Wichtigste Anwendung:

All other areas
 Alle andere Gebiete

PINTSCH ABEN: INSV



Passive GEO system: Under development

Zero emission In Entwicklung Keine Emission

PINTSCH ABEN: Geotherm







point heating systems for railway



Point heating systems



Central monitoring system enabling maintenance