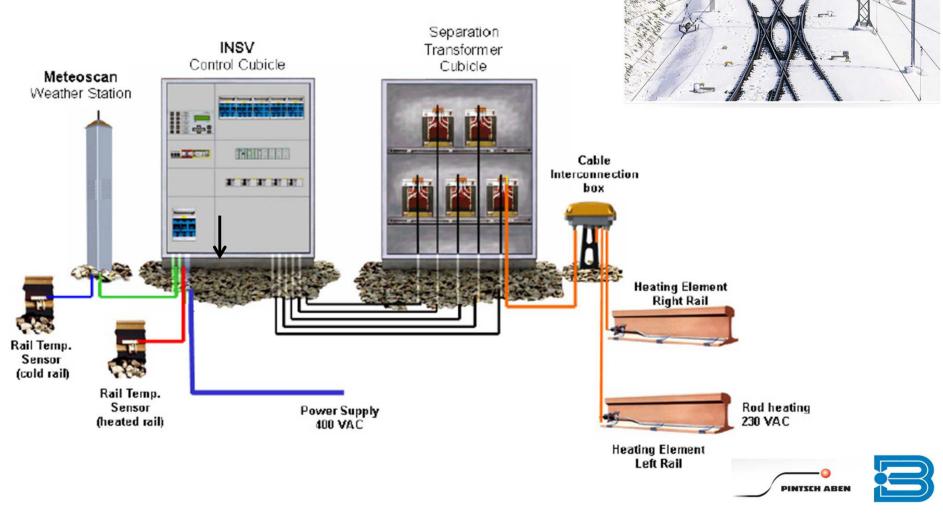

All other areas
 Alle andere Gebiete

PINTSCH ABEN: INSV

Passive GEO system: Under development

Zero emission In Entwicklung Keine Emission

PINTSCH ABEN: Geotherm

point heating systems for railway

Point heating systems

Central monitoring system enabling maintenance